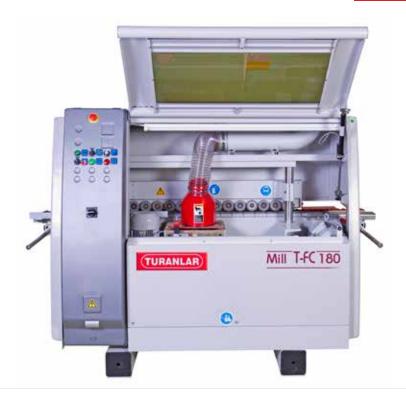

## **DESCRIPTION**

We are proud to be able to offer the Turanlar UK range of milling machines. The machine comes in 3 different sizes and specifications depending upon your requirements. The range of milling machines available are perfect for milling specific edged profiles on MDF, Chipboard or Compact Laminate. These are useful for companies looking to simplify and improve efficiency and safety of their milling process while speeding up production.

The different models available offer different specification for example the T-FC-180 is our simplest machine with just one cutting unit. On the T-FC-196 you have an additional grooving saw and the T-FC-198 is one step further with two cutting heads and a grooving saw unit. All models come with adjustable track speed as standard.